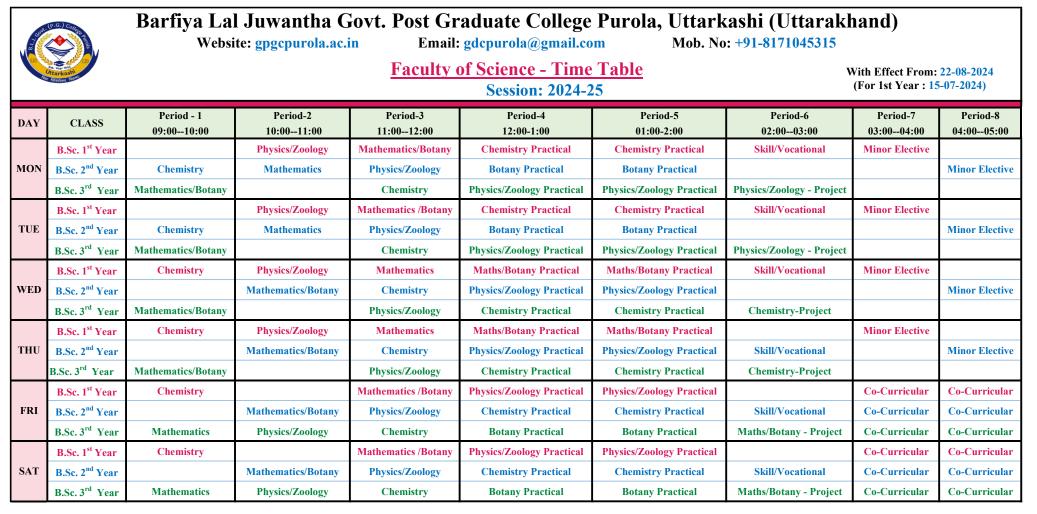

| S.No. | Departments | Faculty Names       |  |  |
|-------|-------------|---------------------|--|--|
| 1     | Physics     | Dr. Ganesh Prasad   |  |  |
| 2     | Mathematics | Dr. Deepak Singh    |  |  |
| 3     | Chemistry   | Bhupal Singh Karki  |  |  |
| 4     | Botany      | Dr. Vishamber Joshi |  |  |
| -     |             | Dr. Vinay Prakash   |  |  |
| 5     | Zoology     | Dr. Swati Sharma    |  |  |

Time Table Committee: Dr. Yamuna Prasad Raturi Dr. Vishamber Joshi Dr. Deepak Singh Dr. Tabassum Jahan

- 2
- 3
- 4

rincipal

\_\_\_\_ प्राचार्य ब0ला0जु0 रा0स्ना0 महाविद्यालय / पुरोला (उत्तरकाशी)

| Barfiya Lal Juwantha Govt. Post Graduate College Purola, Uttarkashi (Uttarakhand)<br>Website: gpgcpurola.ac.inWebsite: gpgcpurola.ac.inEmail: gdcpurola@gmail.comMob. No: +91-8171045